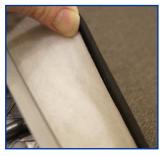

arch and development with industry professionals and hotels., working closely to identify the needs, habits and often rough treatment of hotel ironing boards.

Rugged & Durable - We have combined a rugged frame with extra heavy duty metal components and robotic welds to withstand guests' tough and heavy use.

The ultimate strength ironing board.

- → Tube Frame Legs 38mm/28mm
- → Strong Double Handle Height Adjustment Lever
- → Steam Flow Metal Mesh Top
- → 2mm Foam and 5mm Felt Combination Padding
- → Smooth Binding Edges to Withstand Fraying

## Specifications

Board Dimensions
97(L) x 33(D) x 76(H) cm
Maximum Height
Cover Material
Cover Colour
Frame Colour
Silver Grey



METALLIC HEAT REFLECTIVE Iron Board Cover



STEAM FLOW METAL MESH Top



SMOOTH BINDING EDGES To Withstand Fraying



2MM FOAM & SMM FELT
Combination Padding