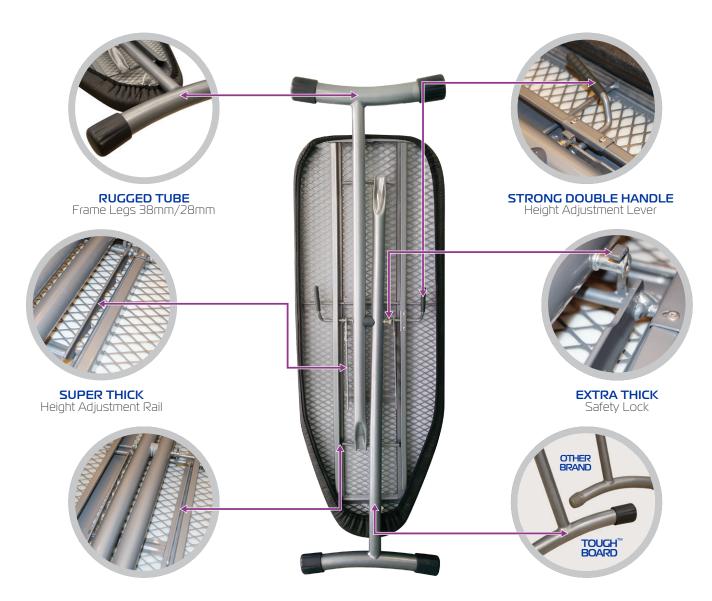

Rugged & Durable - We have combined a rugged frame with extra heavy duty metal components and robotic welds to withstand guests' tough and heavy use.

The ultimate strength ironing board.

- → Tube Frame Legs 38mm/28mm
- → Strong Double Handle Height Adjustment Lever
- → Steam Flow Metal Mesh Top
- → 2mm Foam and 5mm Felt Combination Padding
- → Smooth Binding Edges to Withstand Fraying