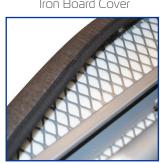

## Specifications

Board Dimensions
97(L) x 33(D) x 76(H) cm
Maximum Height
Cover Material
Cover Colour
Frame Colour
Silver Grey

METALLIC HEAT REFLECTIVE Iron Board Cover

STEAM FLOW METAL MESH Top

SMOOTH BINDING EDGES To Withstand Fraying