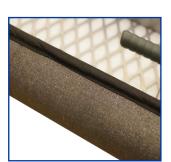

Rugged & Durable - We have combined a rugged frame with extra heavy duty metal components and robotic welds to withstand guests' tough and heavy use.

The ultimate strength ironing board.

- → Tube Frame Legs 38mm/28mm
- → Strong Double Handle Height Adjustment Lever
- → Steam Flow Metal Mesh Top
- → 2mm Foam and 5mm Felt Combination Padding
- → Smooth Binding Edges to Withstand Fraying

## Specifications

Board Dimensions
97(L) x 33(D) x 76(H) cm
Maximum Height
Cover Material
Cover Colour
Frame Colour
Silver Grey

METALLIC HEAT REFLECTIVE Iron Board Cover

STEAM FLOW METAL MESH Top

SMOOTH BINDING EDGES To Withstand Fraying