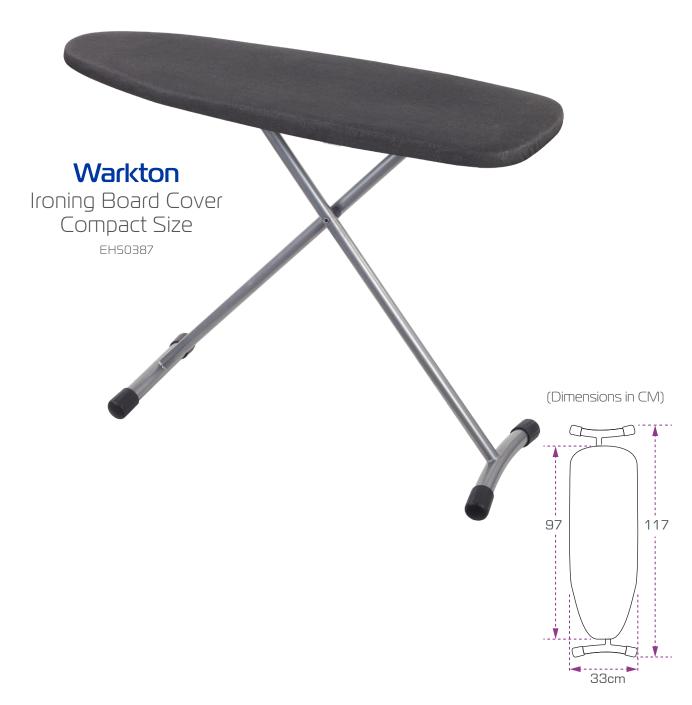

## **Moulton**

Ironing Board Engineered Series

EH50380

## Specifications

Board Dimensions
97(L) x 33(D) x 76(H) cm
Maximum Height
Cover Material
Cover Colour
Frame Colour
Silver Grey

METALLIC HEAT REFLECTIVE Iron Board Cover

STEAM FLOW METAL MESH Top

SMOOTH BINDING EDGES To Withstand Fraying